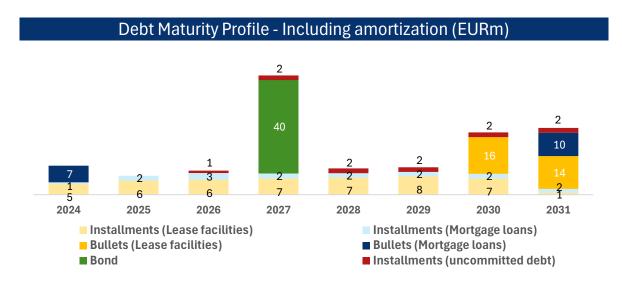

## **Interest-Bearing Debt**

No IBD with maturities before 2030 except for bond maturity in 2027

#### Debt Maturity Profile - Excluding amortization (EURm)

#### **Debt**

- Total outstanding interest-bearing debt of EUR ~113m as of 3Q24 including:
- ❖ 3 x lease facilities totaling ~EUR 59m covering 10x vessels with a fixed all-in interest averaging ~ 6.50%.
- ❖ 2 x pre-delivery facilities totaling ~EUR 13m converting into mortgage loans in 4Q24, with a floating EURIBOR rate + 3.00% margin.
- ❖ 1 x pre-delivery facility totaling ~1m converting into a 6-year lease in 4Q24 with a fixed all-in interest of 6.85%.
- ❖ 1 x bond of EUR 40m with a floating EURIBOR rate + 8.75% margin.
- ❖ In 3Q24, 2x bank facilities were repaid in full with proceeds from the bond loan.
- No interest-bearing debt with maturities before 2030 except for bond maturity in 2027.
- 4 x P-CLASS vessels to be financed in 1Q25 (uncommitted installments).

Note: Newbuildings under negotiation are not included.