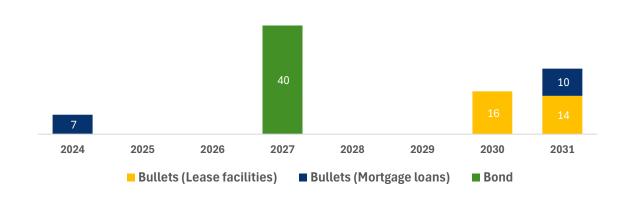

## **Interest-Bearing Debt**

No IBD with maturities before 2030 except for bond maturity in 2027

#### Debt Maturity Profile - Excluding amortization (EURm)

#### **Debt**

- Total outstanding interest-bearing debt of EUR ~113m as of 3Q24 including:
- ❖ 3 x lease facilities totaling ~EUR 59m covering 10x vessels with a fixed all-in interest averaging ~ 6.50%.
- ❖ 2 x pre-delivery facilities totaling ~EUR 13m converting into mortgage loans in 4Q24, with a floating EURIBOR rate + 3.00% margin.
- ❖ 1 x pre-delivery facility totaling ~1m converting into a 6-year lease in 4Q24 with a fixed all-in interest of 6.85%.
- ❖ 1 x bond of EUR 40m with a floating EURIBOR rate + 8.75% margin.
- ❖ In 3Q24, 2x bank facilities were repaid in full with proceeds from the bond loan.
- No interest-bearing debt with maturities before 2030 except for bond maturity in 2027.
- 4 x P-CLASS vessels to be financed in 1Q25 (uncommitted installments).

Note: Newbuildings under negotiation are not included.