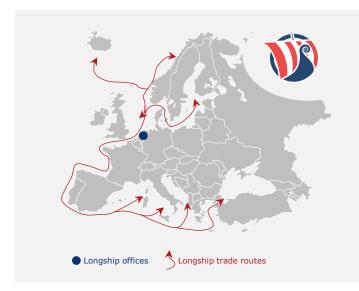

## A leading industrial carrier in European shortsea shipping

A European shortsea leader with a fleet of 23x vessels<sup>2</sup>, ranging from 4,000-11,000 dwt

Robust balance sheet and debt structure

Established relationships with key industrial counterparties in a high barriers-to-entry environment