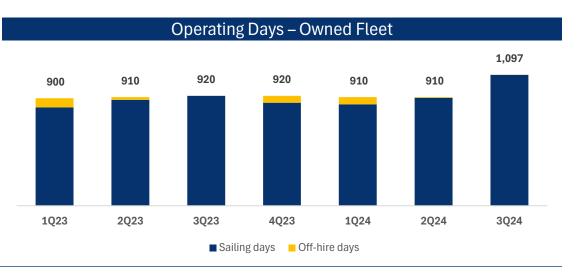

#### **Operational update**

- The LONGEON (the second vessel in the four-ship E-class series) was successfully delivered on October 25th by Atlas Shipyard, completing its maiden voyage with wind turbine blades on board.
- The remaining two E-class vessels are on track for delivery as scheduled in the first half of 2025.
- In our S-class series *LONGSUN & LONGSKY* nearing completion, with both vessels expected to be delivered by the end of 2024.
- The P-class series continues to progress according to plan, with steel cutting scheduled to commence in 1Q26.
- Options remain available for the construction of two more S-class vessels and four more P-class vessels.