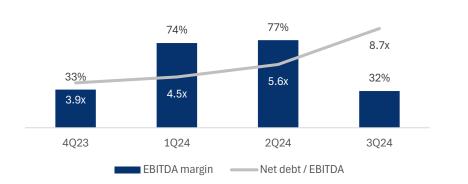

## Seasonal pattern and one-offs influence quarterly performance

| EURk                                     | 3Q2024  | 3Q2023 | YTD24   | 1Q-3Q23        |
|------------------------------------------|---------|--------|---------|----------------|
| Gross margin                             | 2,939   | 4,026  | 12,769  | 13,285         |
| Opex                                     | (431)   | (358)  | (1,356) | (1,061)        |
| Other expenses                           | (1,557) | (504)  | (3,025) | (1,493)        |
| Company EBITDA                           | 950     | 3,163  | 8,387   | 10,730         |
|                                          |         |        |         |                |
| Depreciation and amortization            | (1,189) | (810)  | (2,780) | (2,429)        |
| Result of participation                  | 17      |        | 471     |                |
| Net interest expense                     | (2,663) | (980)  | (5,073) | (2,923)        |
| Share third parties                      | 122     | (51)   | 330     | 462            |
| Tax on profit                            | -       | -      | (10)    | (3)            |
| Net Income                               | (2,762) | 1,323  | 1,326   | 5,837          |
|                                          |         |        |         |                |
| Cash and cash equivalents                | 26,954  | 11,327 | 26,954  | 11,327         |
|                                          |         |        |         |                |
| Total interest-bearing debt incl. leases | 112,536 | 57,328 | 112,536 | 57,328         |
|                                          |         |        |         |                |
|                                          | 3Q2024  | 3Q2023 | 1Q-3Q24 | <b>1Q-3Q23</b> |
| EBITDA margin <sup>1</sup>               | 32%     | 79%    | 66%     | 81%            |
| Net debt / EBITDA <sup>2</sup>           |         |        | 8.7x    | 2.8x           |
| Total liabilities to total assets        | 58%     | 53%    | 58%     | 53%            |

#### **Notes**

• Performance in 3Q24 influenced by seasonal patterns, one-off advisory costs and increase in interest expenses.

### Net Debt/EBITDA (LTM) multiple