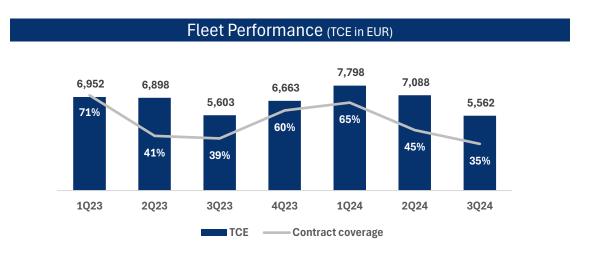

#### **Financial update**

 The third quarter faced a traditionally weak summer market which together with one-off costs impacted profitability. Based on our contracts we expect an improvement in 4Q24.

## Seasonal pattern and one-offs influence quarterly performance

| EURk                                     | 3Q2024  | 3Q2023 | YTD24   | 1Q-3Q23        |
|------------------------------------------|---------|--------|---------|----------------|
| Gross margin                             | 2,939   | 4,026  | 12,769  | 13,285         |
| Opex                                     | (431)   | (358)  | (1,356) | (1,061)        |
| Other expenses                           | (1,557) | (504)  | (3,025) | (1,493)        |
| Company EBITDA                           | 950     | 3,163  | 8,387   | 10,730         |
|                                          |         |        |         |                |
| Depreciation and amortization            | (1,189) | (810)  | (2,780) | (2,429)        |
| Result of participation                  | 17      |        | 471     |                |
| Net interest expense                     | (2,663) | (980)  | (5,073) | (2,923)        |
| Share third parties                      | 122     | (51)   | 330     | 462            |
| Tax on profit                            | -       | -      | (10)    | (3)            |
| Net Income                               | (2,762) | 1,323  | 1,326   | 5,837          |
|                                          |         |        |         |                |
| Cash and cash equivalents                | 26,954  | 11,327 | 26,954  | 11,327         |
|                                          |         |        |         |                |
| Total interest-bearing debt incl. leases | 112,536 | 57,328 | 112,536 | 57,328         |
|                                          |         |        |         |                |
|                                          | 3Q2024  | 3Q2023 | 1Q-3Q24 | <b>1Q-3Q23</b> |
| EBITDA margin <sup>1</sup>               | 32%     | 79%    | 66%     | 81%            |
| Net debt / EBITDA <sup>2</sup>           |         |        | 8.7x    | 2.8x           |
| Total liabilities to total assets        | 58%     | 53%    | 58%     | 53%            |

#### **Notes**

• Performance in 3Q24 influenced by seasonal patterns, one-off advisory costs and increase in interest expenses.