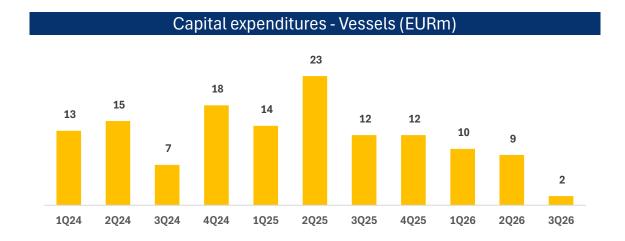

# Newbuilding Overview

## Committed to eco-friendly newbuildings

| CAPEX (EURm) | 4Q24 | 1Q25 | 2Q25 | 3Q25 | 4Q25 | 1Q26 | 2Q26 | 3Q26 |
|--------------|------|------|------|------|------|------|------|------|
| MV Longeon   | 12   |      |      |      |      |      |      |      |
| MV Longearth |      | 12   |      |      |      |      |      |      |
| MV Longeden  |      | 1    | 12   |      |      |      |      |      |
| MV Longsun   | 1    |      |      |      |      |      |      |      |
| MV Longsky   | 1    |      |      |      |      |      |      |      |
| MV Longpearl | 1    |      | 11   | 2    |      | 2    |      |      |
| MV Longpride | 1    |      |      | 11   | 2    |      | 2    |      |
| MV Longpeace | 2    |      |      |      | 11   | 2    | 2    |      |
| MV Longpower | 1    | 1    |      |      |      | 7    | 6    | 2    |
| Total        | 18   | 14   | 23   | 12   | 12   | 10   | 9    | 2    |