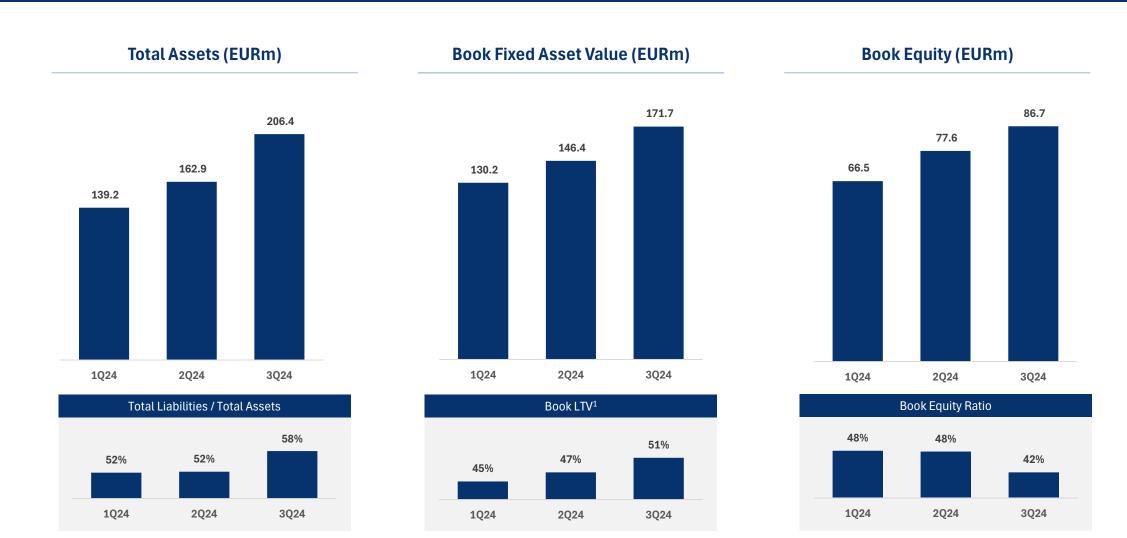

## Financial Performance

Growth strategy in numbers

Note: (1) Book LTV is calculated by dividing net debt by total fixed assets.

## Financial Performance

## Seasonal pattern and one-offs influence quarterly performance

| EURk                                     | 3Q2024  | 3Q2023 | YTD24   | 1Q-3Q23        |
|------------------------------------------|---------|--------|---------|----------------|
| Gross margin                             | 2,939   | 4,026  | 12,769  | 13,285         |
| Opex                                     | (431)   | (358)  | (1,356) | (1,061)        |
| Other expenses                           | (1,557) | (504)  | (3,025) | (1,493)        |
| Company EBITDA                           | 950     | 3,163  | 8,387   | 10,730         |
|                                          |         |        |         |                |
| Depreciation and amortization            | (1,189) | (810)  | (2,780) | (2,429)        |
| Result of participation                  | 17      |        | 471     |                |
| Net interest expense                     | (2,663) | (980)  | (5,073) | (2,923)        |
| Share third parties                      | 122     | (51)   | 330     | 462            |
| Tax on profit                            | -       | -      | (10)    | (3)            |
| Net Income                               | (2,762) | 1,323  | 1,326   | 5,837          |
|                                          |         |        |         |                |
| Cash and cash equivalents                | 26,954  | 11,327 | 26,954  | 11,327         |
|                                          |         |        |         |                |
| Total interest-bearing debt incl. leases | 112,536 | 57,328 | 112,536 | 57,328         |
|                                          |         |        |         |                |
|                                          | 3Q2024  | 3Q2023 | 1Q-3Q24 | <b>1Q-3Q23</b> |
| EBITDA margin <sup>1</sup>               | 32%     | 79%    | 66%     | 81%            |
| Net debt / EBITDA <sup>2</sup>           |         |        | 8.7x    | 2.8x           |
| Total liabilities to total assets        | 58%     | 53%    | 58%     | 53%            |

#### **Notes**

• Performance in 3Q24 influenced by seasonal patterns, one-off advisory costs and increase in interest expenses.